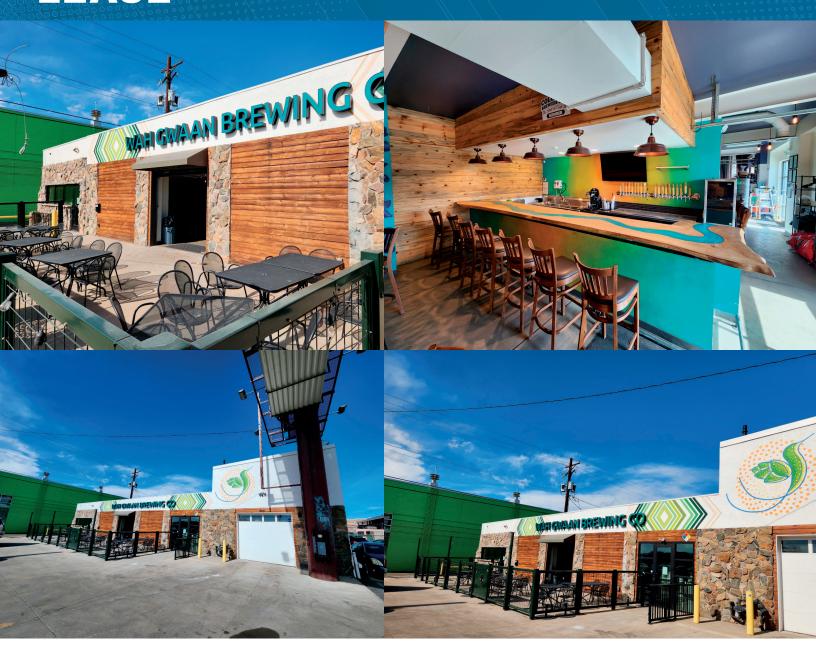

#### **Features**

- High Visibility Free Standing Building
- 36,573 ADV Traffic counts
- 2,488 SF
- Off Street Parking
- Alpha 7bbl 2 Vessel Brewhouse
- Six 7 BBL and (1) 30 BBL Fermenters
- 1,600 + BBL Annual Capacity
- Newer Build Out (2017)
- Large Patio
- Like New Condition
- For Lease—\$25/PSF, NNN

#### **Overview**

This fully equipped turnkey brewery for lease is located at 925 West 8th Avenue in Denver, Colorado. The immediate trade area is part of the Santa Fe Arts District, a nationally known arts and cultural district, encompassing hundreds of artists, galleries, studios, theaters, and creative businesses. This brewery is truly turnkey with a 7bbl Alpha brewhouse, seven fermenters (six 7 bbl and one 30 bbl), large walk-in with seven serving tanks, tap room, and patio. This fully equipped brewery is capable of producing over 1,600 barrels annually. The buildout and all equipment are in like new condition with over \$425,000 in original construction costs and \$300,000 in equipment. This is a rare opportunity for an experienced brewer looking to open a taphouse or for a successful brewery looking to increase production without the huge expense not to mention the planning and construction time.

# FOR LEASE