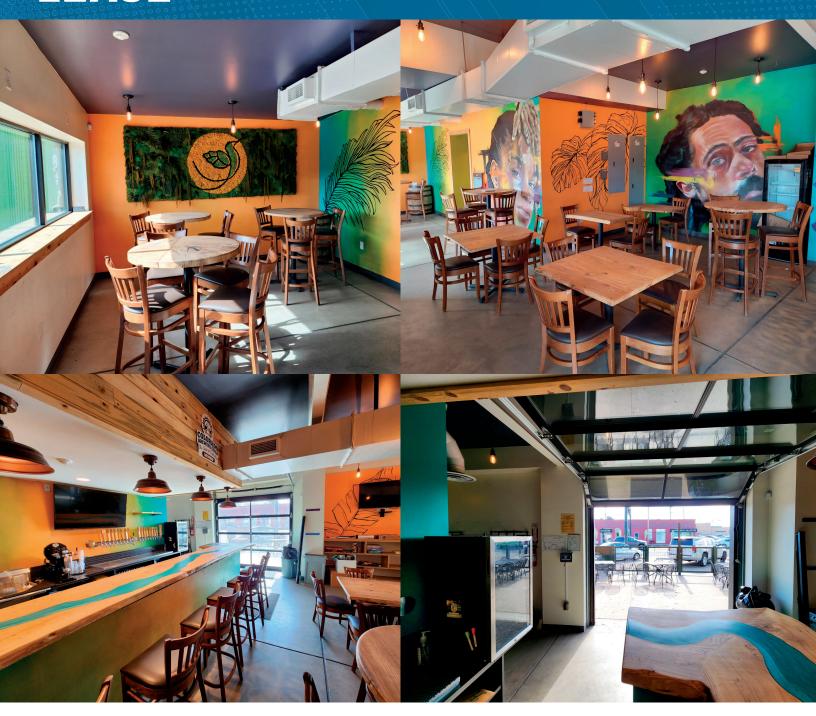

#### **Overview**

This fully equipped turnkey brewery for lease is located at 925 West 8th Avenue in Denver, Colorado. The immediate trade area is part of the Santa Fe Arts District, a nationally known arts and cultural district, encompassing hundreds of artists, galleries, studios, theaters, and creative businesses. This brewery is truly turnkey with a 7bbl Alpha brewhouse, seven fermenters (six 7 bbl and one 30 bbl), large walk-in with seven serving tanks, tap room, and patio. This fully equipped brewery is capable of producing over 1,600 barrels annually. The buildout and all equipment are in like new condition with over \$425,000 in original construction costs and \$300,000 in equipment. This is a rare opportunity for an experienced brewer looking to open a taphouse or for a successful brewery looking to increase production without the huge expense not to mention the planning and construction time.

# FOR LEASE