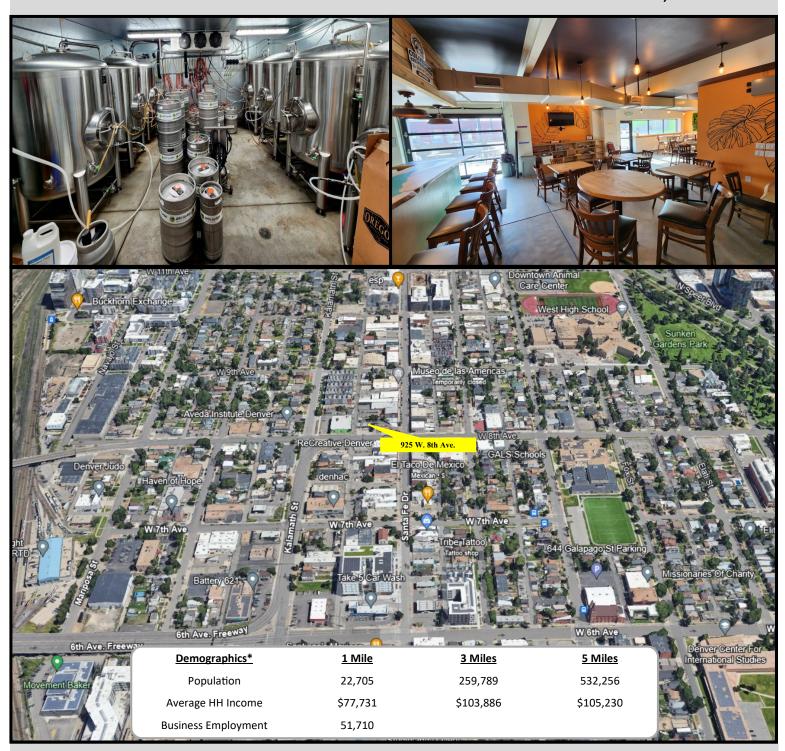

#### **Features**

- High Visibility Free Standing Building
- 36,573 ADV Traffic counts
- 2,488 SF
- Off Street Parking
- Alpha 7bbl 2 Vessel Brewhouse
- Six 7 BBL and (1) 30 BBL Fermenters
- 1,600 + BBL Annual Capacity
- Newer Build Out (2017)
- Large Patio
- Like New Condition
- For Lease—\$25/PSF, NNN

#### **Overview**

This fully equipped turnkey brewery for lease is located at 925 West 8th Avenue in Denver, Colorado. The immediate trade area is part of the Santa Fe Arts District, a nationally known arts and cultural district, encompassing hundreds of artists, galleries, studios, theaters, and creative businesses. This brewery is truly turnkey with a 7bbl Alpha brewhouse, seven fermenters (six 7 bbl and one 30 bbl), large walk-in with seven serving tanks, tap room, and patio. This fully equipped brewery is capable of producing over 1,600 barrels annually. The buildout and all equipment are in like new condition with over \$425,000 in original construction costs and \$300,000 in equipment. This is a rare opportunity for an experienced brewer looking to open a taphouse or for a successful brewery looking to increase production without the huge expense not to mention the planning and construction time.