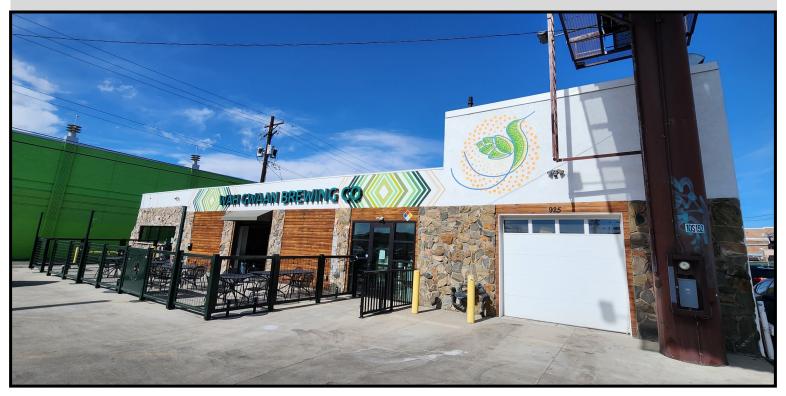

# **Brewery for Lease**

925 West 8th Avenue Denver, CO 80204

#### **Features**

- High Visibility Free Standing Building
- 36,573 ADV Traffic counts
- 2,488 SF
- Off Street Parking
- Alpha 7bbl 2 Vessel Brewhouse
- Six 7 BBL and (1) 30 BBL Fermenters
- 1,600 + BBL Annual Capacity
- Newer Build Out (2017)
- Large Patio
- Like New Condition
- For Lease—\$25/PSF, NNN

#### **Overview**

This fully equipped turnkey brewery for lease is located at 925 West 8th Avenue in Denver, Colorado. The immediate trade area is part of the Santa Fe Arts District, a nationally known arts and cultural district, encompassing hundreds of artists, galleries, studios, theaters, and creative businesses. This brewery is truly turnkey with a 7bbl Alpha brewhouse, seven fermenters (six 7 bbl and one 30 bbl), large walk-in with seven serving tanks, tap room, and patio. This fully equipped brewery is capable of producing over 1,600 barrels annually. The buildout and all equipment are in like new condition with over \$425,000 in original construction costs and \$300,000 in equipment. This is a rare opportunity for an experienced brewer looking to open a taphouse or for a successful brewery looking to increase production without the huge expense not to mention the planning and construction time.