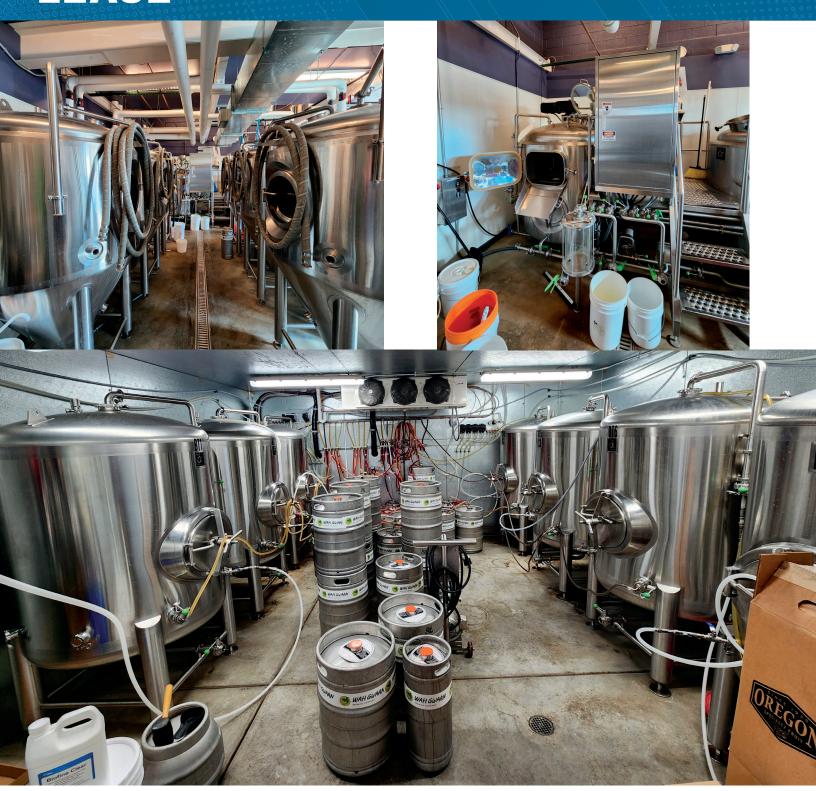

#### **Features**

- High Visibility Free Standing Building
- 36,573 ADV Traffic counts
- 2,488 SF
- Off Street Parking
- Alpha 7bbl 2 Vessel Brewhouse
- Six 7 BBL and (1) 30 BBL Fermenters
- 1,600 + BBL Annual Capacity
- Newer Build Out (2017)
- Large Patio
- Like New Condition
- For Lease—\$25/PSF, NNN

#### **Overview**

This fully equipped turnkey brewery for lease is located at 925 West 8th Avenue in Denver, Colorado. The immediate trade area is part of the Santa Fe Arts District, a nationally known arts and cultural district, encompassing hundreds of artists, galleries, studios, theaters, and creative businesses. This brewery is truly turnkey with a 7bbl Alpha brewhouse, seven fermenters (six 7 bbl and one 30 bbl), large walk-in with seven serving tanks, tap room, and patio. This fully equipped brewery is capable of producing over 1,600 barrels annually. The buildout and all equipment are in like new condition with over \$425,000 in original construction costs and \$300,000 in equipment. This is a rare opportunity for an experienced brewer looking to open a taphouse or for a successful brewery looking to increase production without the huge expense not to mention the planning and construction time.

# FOR LEASE