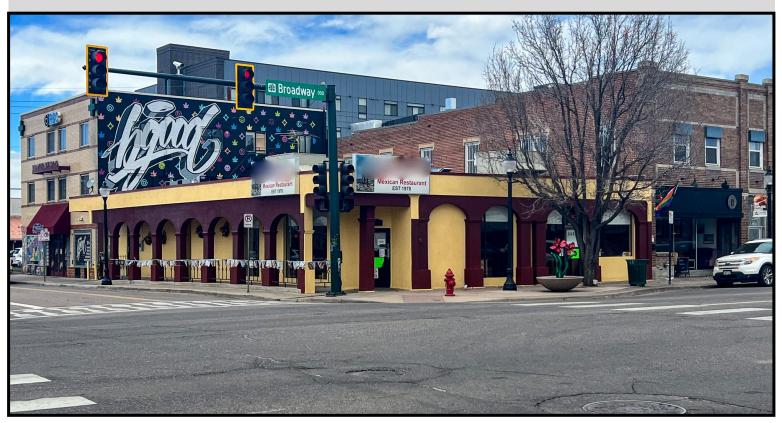

# Restaurant for Lease 3495 S. Broadway Englewood, CO 80113

### Overview

This fully equipped restaurant for lease is strategically located at South Broadway and East Hampden in Englewood, Colorado. The prime corner has excellent visibility and high traffic counts.

Englewood is growing but its historic downtown still has a small town feel with local shops, restaurants and bars. The very walkable trade area is easy accessible from Swedish Medical Center, Craig Hospital and Englewood City Center.