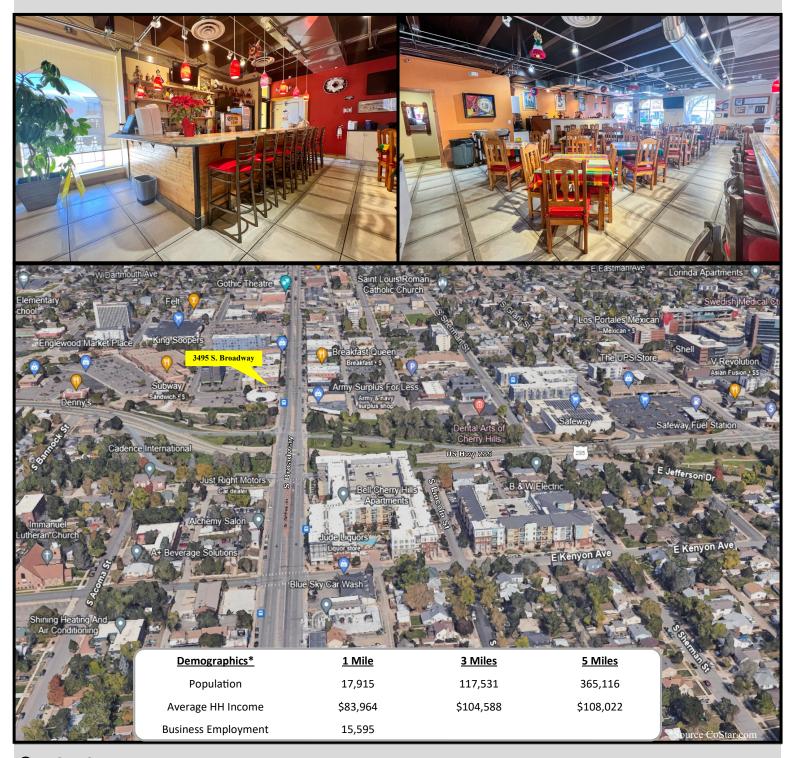

Second generation restaurants are rarely available for lease and a tenant improvement allowance is also available to a qualified tenant. Don't miss this rare opportunity to lease a built out restaurant space in a strong trade area.